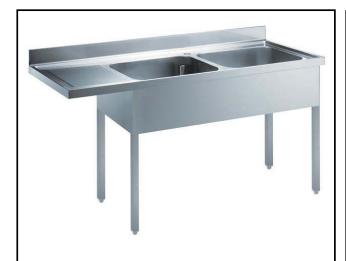

# Standard Preparation Sink for Dishwasher with 2 Bowls & Left Drain

| ITEM #  |  |
|---------|--|
| MODEL # |  |
| NAME #  |  |
| SIS #   |  |
| AIA#    |  |

133198 (NDBD1817L)

\* NOT TRANSLATED \*

## Standard Preparation Sink for Dishwasher with 2 Bowls & Left Drain

Bowls number 2

Bowl dimensions 500x500xH250

Worktop thickness: 50 mm Net weight: 62 kg