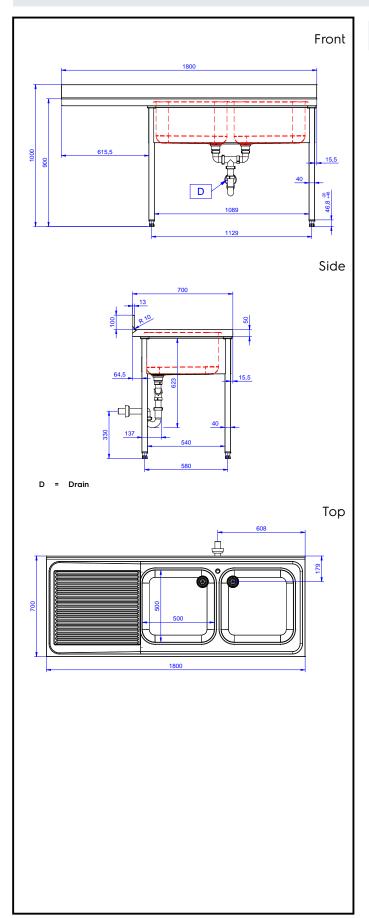

## **Key Information:**

External dimensions, Width:

133198 (NDBD1817L)1800 mmExternal dimensions, Depth:700 mmExternal dimensions, Height:1000 mmUpstand Dimensions, Height:100 mmUpstand Dimensions, Depth:13 mmUpstand Dimensions, Radius:R=17

Bowls number 2

Bowl dimensions 500x500xH250

Worktop thickness: 50 mm Net weight: 62 kg